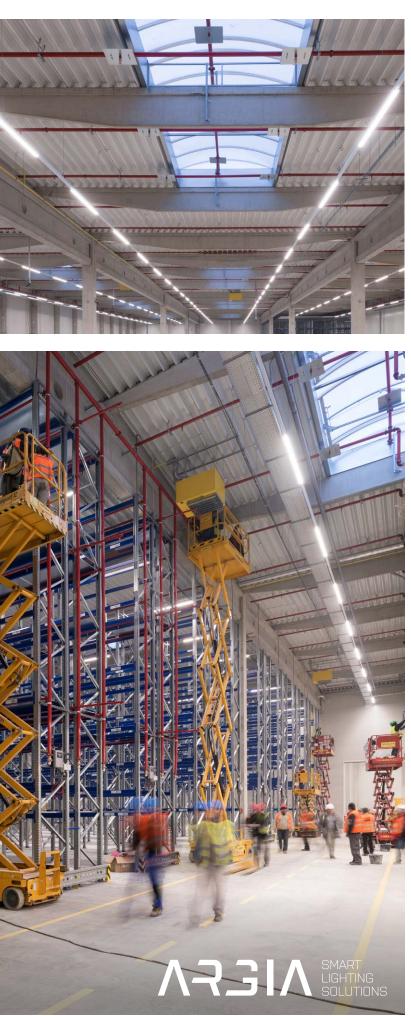

## DHL, CHEB, CZE

For the Accolade investor, we supplied and is controlled by the DALI system with presence installed artificial and emergency lighting of Panattoni Park Cheb. Continuous-row system ZUMTOBEL TECTON includes luminaires ZUMTOBEL TECTON LED and ZUMTOBEL TECTON CRAFT with high protection IP65, luminaires with emergency module and battery pack and emergency luminaires of Central Battery System (CBS). Lighting system

and daylight sensors. LED lights combined another two warehouse halls and offices in with the DALI control system have provided significant savings up to 77%, comfort control of the lighting system and management simplicity of the emergency lighting system. Recessed LED luminaires have been installed in offices to meet requirements of high illumination level and glare reduction. Both buildings are leased by DHL.