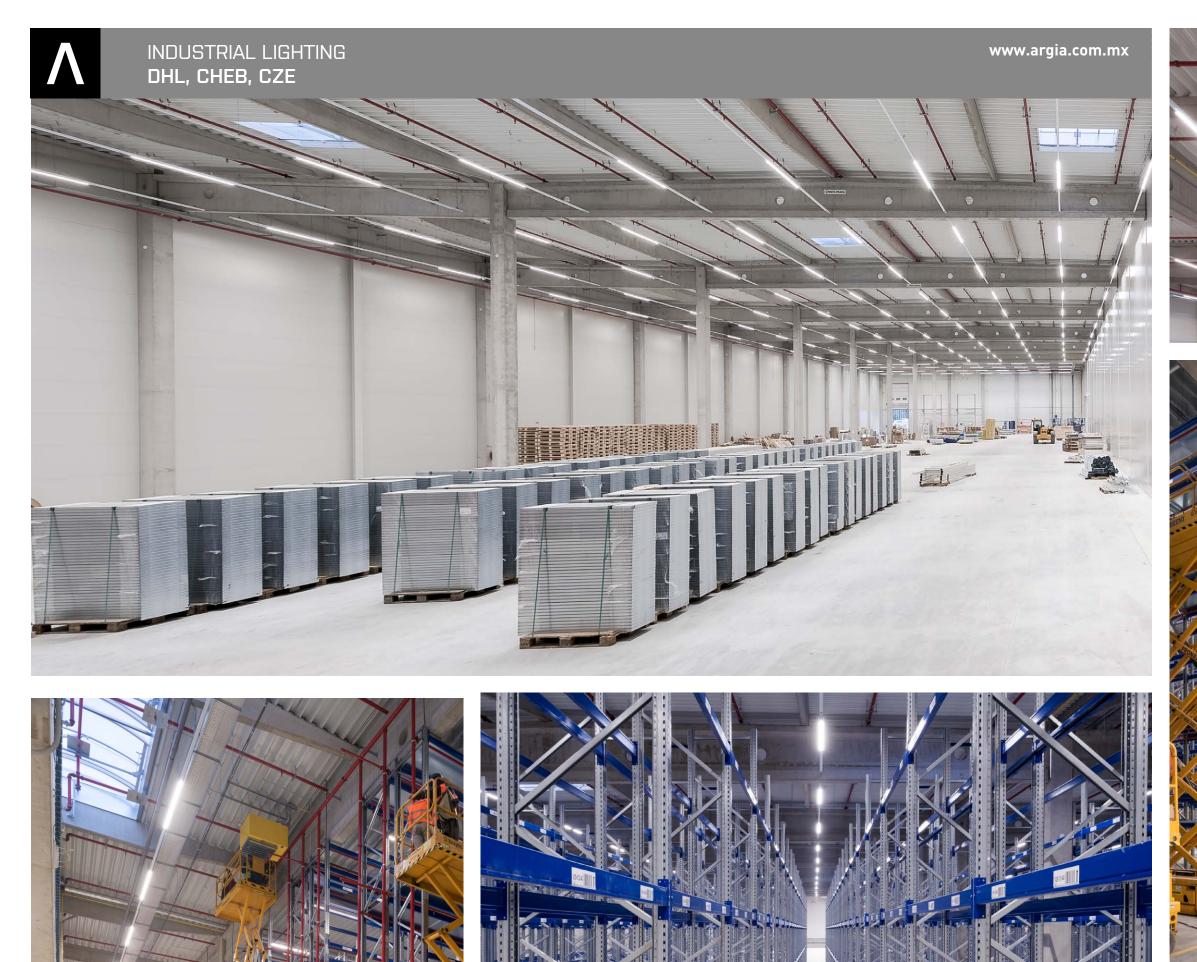

## DHL, CHEB, CZE

For the Accolade investor, we supplied and is controlled by the DALI system with presence installed artificial and emergency lighting of Panattoni Park Cheb. Continuous-row system ZUMTOBEL TECTON includes luminaires ZUMTOBEL TECTON LED and ZUMTOBEL TECTON CRAFT with high protection IP65, luminaires with emergency module and battery pack and emergency luminaires of Central Battery System (CBS). Lighting system

|                      | Original installation         | ARGIA lighting solution |
|----------------------|-------------------------------|-------------------------|
| Type of luminary     | Continuous-row system IP20 T5 | ZUMTOBEL TECTON         |
| Number of luminaires | 3,357 units                   | 2,132 units             |
| Total Input          | 457.36 kW                     | 128.22 kW               |
| Consumption kWh/year | 3,904,701 kWh                 | 895,305 kWh             |