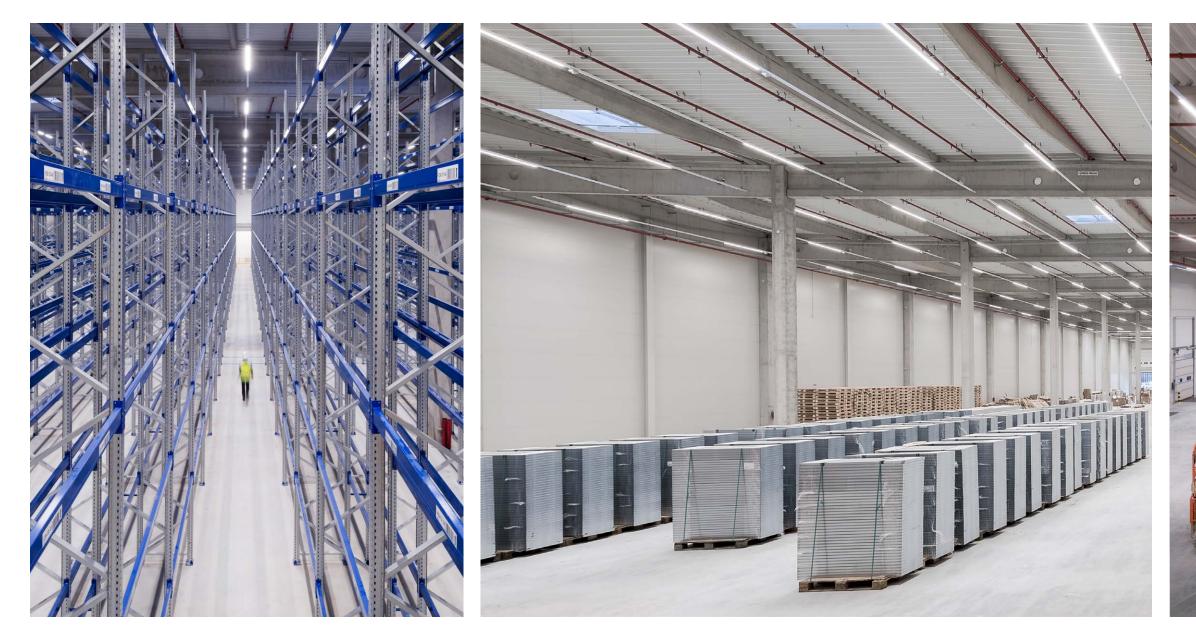

## DHL, CHEB, CZE

For the Accolade investor, we supplied and is controlled by the DALI system with presence installed artificial and emergency lighting of Panattoni Park Cheb. Continuous-row system ZUMTOBEL TECTON includes luminaires ZUMTOBEL TECTON LED and ZUMTOBEL TECTON CRAFT with high protection IP65, luminaires with emergency module and battery pack and emergency luminaires of Central Battery System (CBS). Lighting system

|                      | Original installation         | ARGIA lighting solution |
|----------------------|-------------------------------|-------------------------|
| Type of luminary     | Continuous-row system IP20 T5 | ZUMTOBEL TECTON         |
| Number of luminaires | 3,357 units                   | 2,132 units             |
| Total Input          | 457.36 kW                     | 128.22 kW               |
| Consumption kWh/year | 3,904,701 kWh                 | 895,305 kWh             |